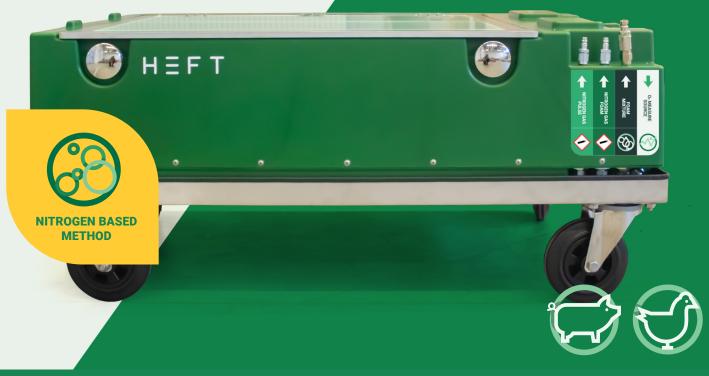

# TECHNICAL DATA AND MEASURMENTS

Control unit
Filling time (foam)

ng time (foam) 7 seconds

H1

DS1

L x W x H 1150x750x510mm

L x W x H 850X600X280mm

**HEFT Certification H1** 

Once every 18 month

Max temp 45°C Min temp +0°C

CONSUMABLES (PER RUN)

Gas

Foam mixture

~213 |

~0,23 I (95% water and 5% HEFT

Foam Agent)