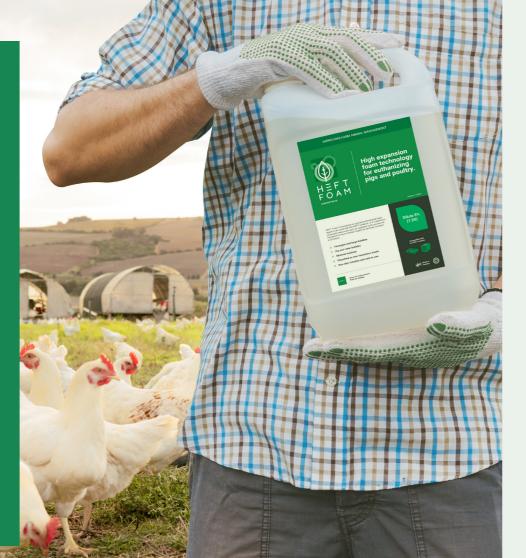

# HEFT FOAM CONCENTRATE

The HEFT Foam Concentrate is specially designed to meet the technical and animal welfare criteria of the HEFT systems. It is made from renewable resources such as rapeseed and coconut oil. Designed to have minimal impact on animals, humans and nature.

- Homogeneous and large bubbles
- Dry and clear bubbles
- No opaque
- Minimal residues
- Classified as non-hazardous waste
- Non skin irritation and safe to use

**GENERAL** 

Model name

Size Animal area Usage certification