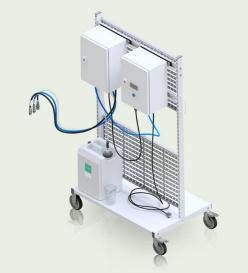

# **DS1** (DOCKING STATION 1)

DS1 is the docking station to control and distribute foam mixture and gas into the container. The connections and the fitting tubes are colour marked for easy assembling.

The DS1 can be delivered with a rack for convenient and safe storing. The rack is mobile to enable the DS1 to be stored away when not used or moved.

### **GENERAL**

Size L x W x H Cabinets

Liquid tank Power

Compatible unit

#### MAINTENANCE

Service Cleaning Storage 900x600x1625mm Pump, control system Optional oxygen measurement 20L

110 240V, 50 60Hz C1, H1