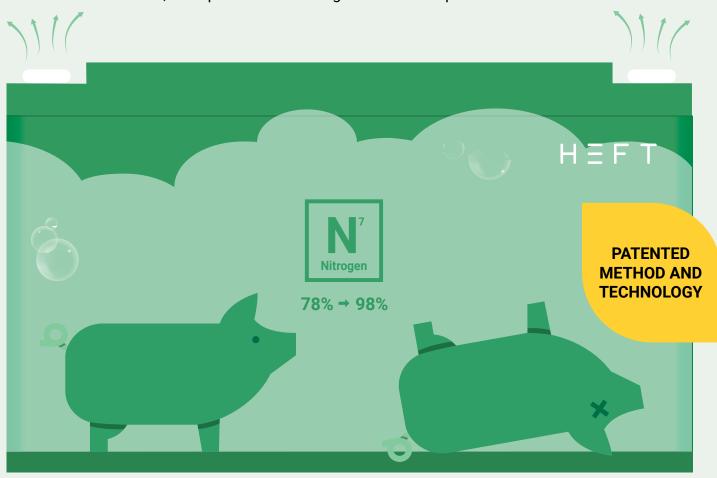

### **Process**

- In about 10 seconds the container is filled with foam. The bubbles contain 100% nitrogen.
- A burst of nitrogen is added, the bubbles break and an atmosphere with only nitrogen is created.
- The animals lose consciousness within 10-20 seconds and will be irreversibly stunned with minimal stress and pain.

## **Benefits**

- High expansion foam controls the gas, pushes out the air and makes the process quick.
- No occlusion of airways due to dry and large bubbles that burst quickly to release the gas.
- Animals have no receptors that make them react to the instantaneous change of atmosphere with nitrogen levels from 78% to 98%.