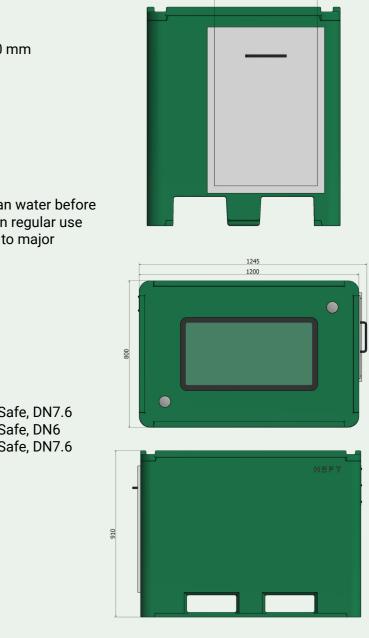

#### GENERAL

| Model name<br>Size<br>Animal area<br>Height internal<br>Usage certification<br>Control unit<br>Filling time (foam) | C1<br>L x W x H 1200x800x910 m<br>0,78 m <sup>2</sup><br>706 mm<br>HEFT Certification C1<br>DS1<br>30 seconds                             |
|--------------------------------------------------------------------------------------------------------------------|-------------------------------------------------------------------------------------------------------------------------------------------|
| MAINTENANCE<br>Service<br>Cleaning<br>Storage                                                                      | Once every 18 months<br>Run the system with clean<br>storage or once a week in r<br>Store dry, do not expose to<br>changes in temperature |
| <b>DESIGN DATA</b><br>Max temp<br>Min temp<br>Max pressure<br>Min pressure<br>Nozzles                              | 45°C<br>5°C<br>10 Bar(g)<br>4,5 Bar(g)<br>2                                                                                               |
| <b>CONNECTIONS ON UNIT</b><br>Gas<br>Liquid<br>O2<br>Power<br>Camera                                               | CEJN male Series 320 eSa<br>CEJN male Series 467 eSa<br>CEJN male Series 320 eSa<br>N/A<br>N/A                                            |