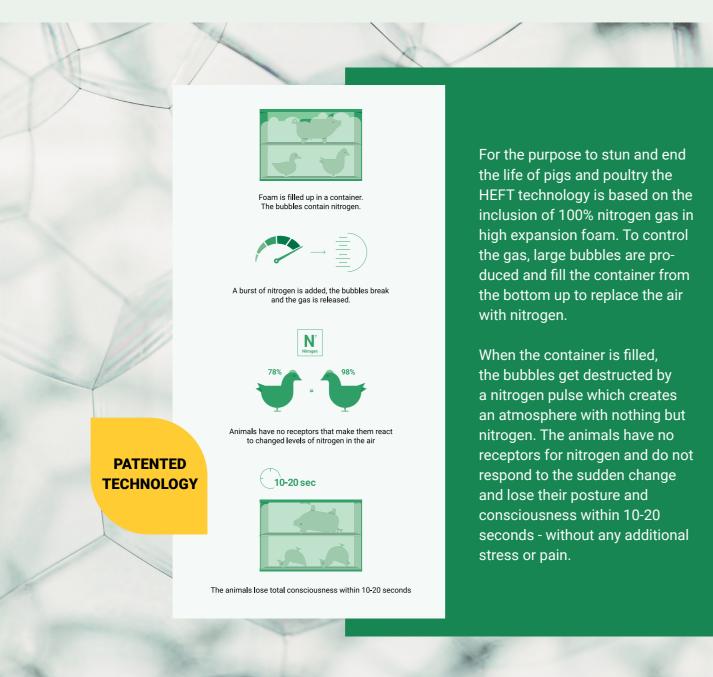

### **A SYSTEM FOR ON FARM ROUTINES**

For the daily routine to stun and end the life of pigs and poultry. Ready to be immediately used as a first response.















### THE HEFT TECHNOLOGY

## **TECHNICAL DATA AND MEASUREMENTS**



#### GENERAL

| Model name<br>Size<br>Animal area<br>Height internal<br>Usage certification<br>Control unit<br>Filling time (foam) | C1<br>L x W x H 1200x800x910 m<br>0,78 m <sup>2</sup><br>706 mm<br>HEFT Certification C1<br>DS1<br>30 seconds                             |
|--------------------------------------------------------------------------------------------------------------------|-------------------------------------------------------------------------------------------------------------------------------------------|
| MAINTENANCE<br>Service<br>Cleaning<br>Storage                                                                      | Once every 18 months<br>Run the system with clean<br>storage or once a week in r<br>Store dry, do not expose to<br>changes in temperature |
| <b>DE